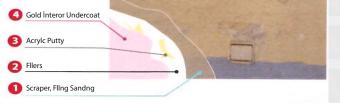

· Gold Acrylic Exterior Undercoat applicable cleaned every dirt, oil,dry and solid of the swollen layers.Can obtain maximum benefit from the Gold Silan, must be removed from accordance mortar, raw concrete, cement, gypsum board and made ceiling paint, dirt, dust and adhesion surfaces. Should be cleaned worm, swollen, completely perforated plate of paints.

• Unless there is a purpose to the new paint coarse grained mortar, concrete, surface must be smoothed with fillers such as cement board.

· If necessary, the surface cracks should be filled with acrylic putty, defects to be remedied.

## After Application

Application tools should be washed with water after use immediately.

swollen layer should be made sound and clean. should be cleaned with damp cloth. Thoroughly with emery

paper, the surface must be removed. If soot and mold drying preemptive 2-3 coats should be applied. 🙆 Gold İnteror Undercoat