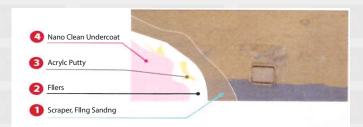

# **Equipment**

Gypsum Undercoat

Acrylic Putty

Interior Undercoat

Decorative Effect Paint

# **Equipment**

Scraper

Gypsumtrowel

Puttyshovel

Spatula

Trowel

Dust Cloth

Brush

# Surface Preparation

Mortar

Concrete

Cement Board

Old Plastic Paint

Plaster Board

Wallpape

- Gold Decorative Gold Leaf (Varak) Effect Paint applicable cleaned every dirt, oil, dry and solid of the swollen layers. Can obtain maximum benefit from the Gold Decorative Gold Leaf (Varak) Effect Paint, must be removed from accordance mortar, raw concrete, cement, gypsum board and made ceiling paint, dirt, dust and adhesion surfaces. Should be cleaned worm, swollen, completely perforated plate of paints.
- If there is not particular a new object to be painted like grain mortar, concrete, cement must be smoothed with satin plaster.
- · If necessary, surface craks shold be filled with putty and defects should be corrected.
- · Should be cleaned old painted moldly surfaces on the wall before application with damp cloth. Thoroughly with emery paper, the surface must be removed. If soot and mold drying preemptive 2-3

# coats should be applied.

· Is recommended in order to benefit from the better brightness from the Gold Decorative Gold Leaf (Varak)Effect Paint use Gold Brighness Satin Paint before Gold Decorative Metallic Sedef Effect Paint.