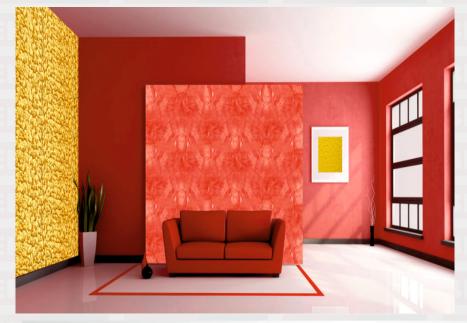

#### **Application Areas**

· It is used interior areas to create an authentic and antique effect in luxury construction, commercial and industrial building on flat painted surfaces, textured surfaces and in many wall surfaces covered with similar products.

# Applcation Areas

In the interiors of buildings, all kinds of wall surfaces.

#### Advantages

- Showing resistance to mold and fongus; provides relief especialy for asthmatics.
- Application is easy
- Give attractive effect on the surface.
- Resistant to water
- Has a decorative feature.
- Does not harm health of environment and not smell because solvent free and diluted with water.