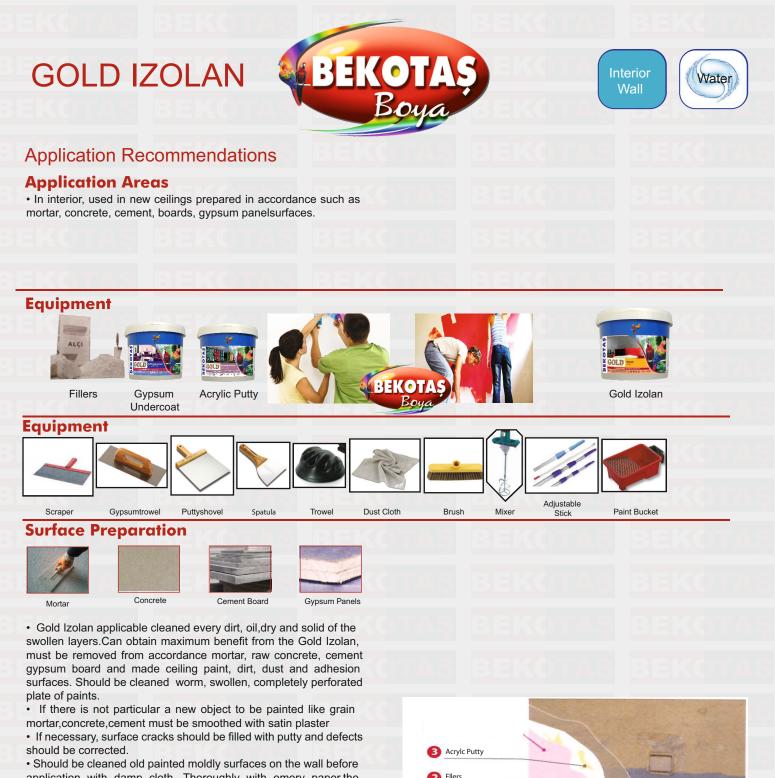

## Application

During application and during the subsequent 24 hours at the ambient temperature of the surface should be +5 C.

Before application Gold Izolan should be mixed.

Gold Izolan thinned with clean water 10% and application for two layer by brush, roller or spray.

Should be waited minimum 6 hours between layers.

After Application Application tools should be washed with water after use immediately.