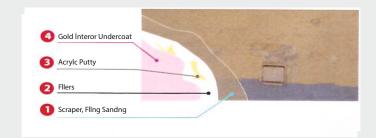

### **Equipment**

**Fillers** 

Gypsum Undercoat

Acrylic Putty

Prestij Plastic Paint

## Surface Preparation

Mortar

Concrete

Old Plastic Paint

Plaster Board

Wallpaper

- Prestige Plastic Paint applicable cleaned every dirt, oil, dry and solid of the swollen layers. Can obtain maximum benefit from the Prestige Plastic Paint, must be removed from accordance mortar,raw concrete,cement gypsum board and made ceiling paint,dirt, dust and adhesion surfaces. Should be cleaned worm, swollen, completely perforated plate of paints.
- Unless there is a purpose to the new paint coarse grained mortar, concrete, surface must be smoothed with fillers such as cement board.
- If necessary, the surface cracks should be filled with acrylic putty, defects to be remedied.
- The best way to ensure the entire surface is shiny satiny touch will be applied after smoothing Prestige Plastic Paint and primer will reduce consumption to ensure good adhesion of the paint as well.
- Application surfaces should be degreased from old plastic or synthetic paint, glass textiles, wallpaper and coated surfaces adhe sion of dust, dirt and completely cleaned dry old and swollen layer